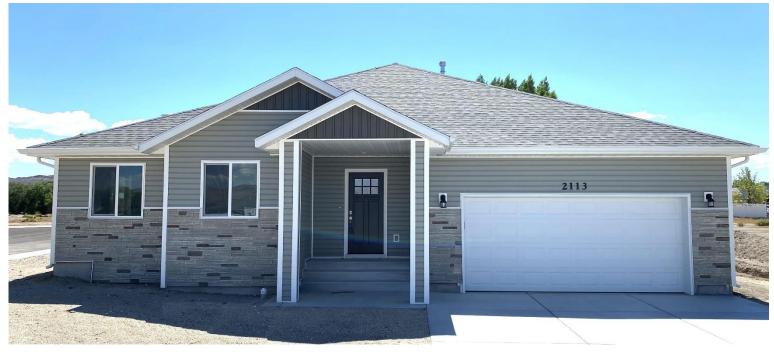

### Plan CRSN-2.0

# THE CARSON 2.0







### **SPECIFICATIONS**

- Square Feet:
- Bedrooms:
- Bathrooms:
- Garage Bays:
- Garage Sq. Ft.
- Stories:

### COMMUNITIES

- Great Basin Estates
- Hamilton StageSpring Creek
- Sun Valley Estates
- Tower Hill
- Zephyr Heights

### www.BeckBuiltHomes.com



In Partnership With:





### For information and private showings:

X

X

X

Х

X

(775) 753-2898

The Vicky Blair Group 990 5<sup>th</sup> Street, Elko, NV 89801

NV LIC # 58200

NV LIC # BS.0027506

1990\*

4

2

2

1

553\*

## THE CARSON 2.0



### **ROOMS and SIZES**

1: Bedroom 1 10' 3" x 10' 11" 2: Kitchen 10' 0" x 17' 5" 3: Dining Room

### STANDARD FEATURES

- 8' ceilings.
- Crawl space
- 3-tone vinyl siding exterior 30-year architectural shingles
- Rain gutters

10' 3" x 6' 5" 4: Covered Patio 12' 0" x 10' 0" 5: Hall Ba