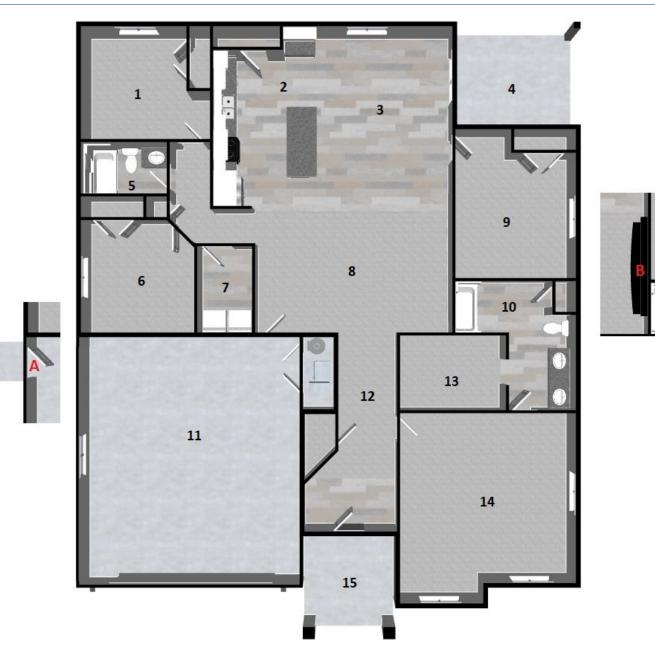

### **ROOMS and SIZES**

1: Bedroom 1 10' 3" x 10' 11" 2: Kitchen 10' 0" x 17' 5" 3: Dining Room

### STANDARD FEATURES

- 8' ceilings.
- Crawl space
- 3-tone vinyl siding exterior 30-year architectural shingles
- Rain gutters

10' 3" x 6' 5" 4: Covered Patio 12' 0" x 10' 0" 5: Hall Bathroom 8' 4" x 5' 0" 6: Bedroom 2 11' X 0" X 10' 11"

• Granite counter tops

• Luxury vinyl plank flooring

• Painted or stained cabinets

with crown molding

• Stainless steel appliances

• Tile backsplash

Garbage disposal

5' 4" x 8' 4" 8: Living Room 13' 3" x 17' 7" 9: Bedroom 3 11' 8" X 12' 2" 10: Master Bathroom

•

7: Laundry Room

• Central air conditioning

• 2-tone painted interiors

master bathroom

bathroom

• Double vanity in master

Brushed nickel hardware

• Tiled shower/ tub combo in

11' 8" x 12' 6" **11**: 2 Car Garage Pay 21' 5" x 24' 0" **12**: Foyer 9' 0" x 19' 4" **13**: Walk in Closet 10' 3" x 7' 3"

- Enclosed toilet roomDual pane vinyl windows
- 7' x 3' kitchen island
- 2 Exterior hose bibs
- Keypad entry and remote openers on garage doors

### **OPTIONAL FEATURES**

14: Master Bedroom

15: Covered Porch

17' 1" x 16' 6"

9' 0" x 10' 0"

- A. Man Door
- B. Fireplace

BeckBunt

\* Square footage and dimensions are approximates only. Renderings, photographs, finish materials, landscaping, flatwork, lighting and all other visuals depicted in this printing or online may not accurately represent your finished home. Some materials shown are optional and may not be available in your community. Certain materials may become discontinued or unavailable and may be substituted with an alternative product at Builder's discretion.