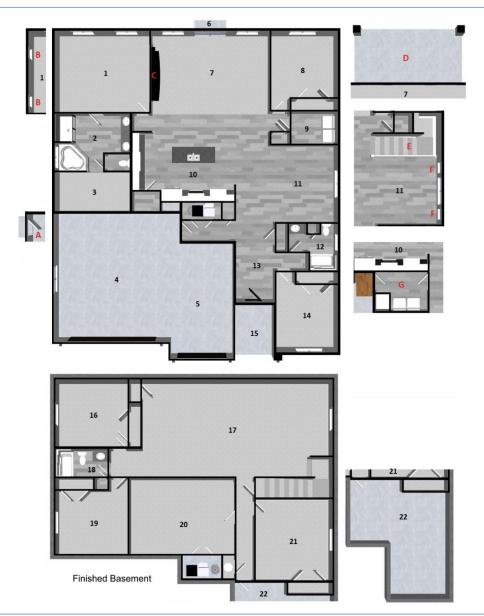

### **ROOMS and SIZES\***

- 1: Master Bedroom 17' 1" x 14' 8"
- 2: Master Bathroom
- 13' 6" x 10' 3"
- 3: Walk in Closet
- 13' 6 x 7' 0"
- 4: Double Car Garage Bay
- 21' 0" x 23' 2"

- 5: Single Car Garage Bay
- 11' 5" x 20' 9"
- 6: Patio
- 6' 0" x 6' 0"
- 7: Living Room
- 20' 5" x 14' 11"
- 8: Bedroom 1
- 12' 0"x 12' 0"
- 9: Laundry Room 8' 4 x 5' 9"

- 10: Kitchen
- 18' 5" x 15' 9"
- 11: Dining Room
- 12' 3" x 13' 11"
- 12: Bathroom
- 8' 9" x 8' 5"
- **13**: Entry
- 7' 0" x 14' 6"
- 14: Bedroom 2
  - 11' 1" x 12' 2"

- 15: Covered Front Porch
- 7' 0" x 9' 10"
- 16: Bedroom 3
- 13' 0" x 12' 1"
- 17: Family Room
- 35' 5" x 17' 7"
- 18: Downstairs Bathroom
- 9′ 5″ x 5′ 0″
- 19: Bedroom 4
- 13' 0" x 11' 5"
- Dual pane vinyl windows
- 9' x 3' kitchen island
- Keypad entry and remote openers on garage doors
- · 2 Exterior hose bibs

### **OPTIONAL FEATURES**

A. Man Door

20: Flex Room

19' 1" x 13' 8"

21: Bedroom 5

13' 10" x 14' 8"

17' 11" x 19' 3"

22: Storage Room

- B. Night Stand Windows
- C. Fireplace
- D. 20' x 16' Covered Patio
- Stairs (Basement Variation)
- Side Windows
- G. Laundry Rm (Basement Variation)