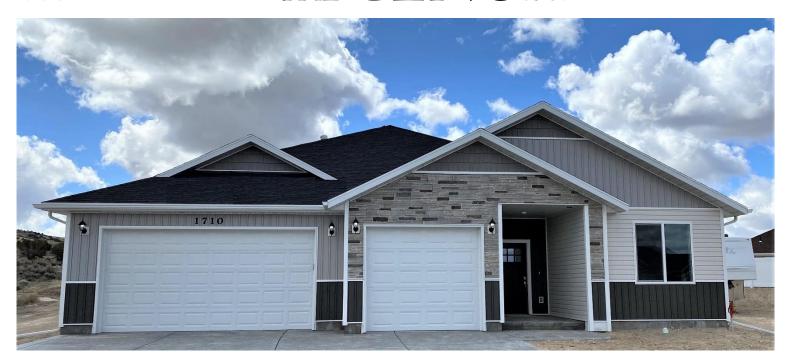

# THE GENOA

## **SPECIFICATIONS**

Garage Sq. Ft.

2,221\* **Square Feet:** 3 - 6 Bedrooms: 2 - 3 Bathrooms: Garage Bays: 3 754\*

Stories: 1 + basement