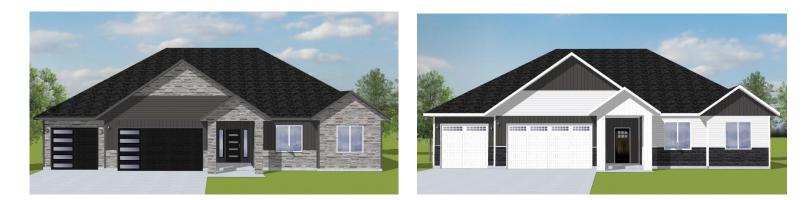

#### Plan OVTN-2.0

# THE OVERTON 2.0





#### **SPECIFICATIONS**

- Square Feet:
- Bedrooms:
- Bathrooms:
- Garage Bays:
- Garage Sq. Ft.
- Stories:

### Great Basin Estates

**COMMUNITIES** 

- Hamilton Stage
- Spring Creek
- Sun Valley Estates
- Tower Hill
- Zephyr Heights

#### www.BeckBuiltHomes.com



In Partnership With:



NV LIC # BS.0027506

2,730\*

4

3

1

2.5

808\*

#### For information and private showings:

X

Х

X

(775) 753-2898

The Vicky Blair Group 990 5<sup>th</sup> Street, Elko, NV 8980I

NV LIC # 58200

## THE OVERTON 2.0



#### **ROOMS and SIZES**

1: Master Bedroom 17' 1" x 14' 8" 2: Master Bathroom 13' 6" x 10' 7" 3: Walk in Closet 13' 6" x 7' 0"

STANDARD FEATURES

in living room

3-tone vinyl siding exterior

30-year architectural shingles

Crawl space

• Rain gutters

٠

•

4: Single Car Garage Ba