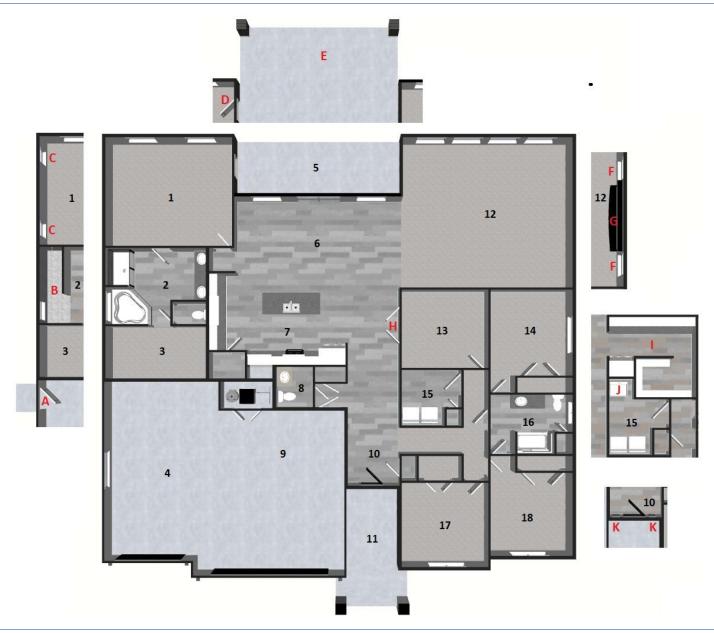

#### **ROOMS and SIZES**

1: Master Bedroom 17' 1" x 14' 8" 2: Master Bathroom 13' 6" x 10' 7" 3: Walk in Closet 13' 6" x 7' 0"

STANDARD FEATURES

in living room

3-tone vinyl siding exterior

30-year architectural shingles

Crawl space

• Rain gutters

٠

•

4: Single Car Garage Bay 12' 0" x 24' 2" 5: Rear Covered Patio 22' 6" x 8' 0" 6: Dining 22' 9" x 10' 1" 7: Kitchen 18' 5" x 10' 4"

• Stainless steel appliances

• Central air conditioning

Garbage disposal

•

8: Half Bathroom 5' 0" x 5' 5" 9: Double Car Garage Bay 20' 5" x 22' 3" 10: Entry 7' 0" x 19' 4" 11: Covered Front Porch 17' 0" x 7' 0"

bathroom

bathroom

• Dual vanities in master

- 12: Living Room 22' 9" x 20' 3" 13: Office 11' 8" x 10' 7" 14: Bedroom 1 11' 1" x 11' 7" 15: Laundry Room
- 11' 1" x 13' 8" 8' 1" x 7' 6" Enclosed toilet room C. Night Stand Windows • Granite counter tops • 2-tone painted interiors D. Exterior Door Tile backsplash • Brushed nickel hardware • 9' x 3' kitchen island • 9' ceilings. 12' coffered ceiling **Extended Covered Patio** F. • Luxury vinyl plank flooring Corner soaker tub with tile • Keypad entry and remote . Side Windows **F**. • Painted or stained cabinets surround openers on garage doors G. Fireplace with crown molding Separate shower in master ٠
  - **OPTIONAL FEATURES**
  - Α. Man Door
  - B. Walk in Shower
- H. French Doors 1.

16: Hall Bathroom

11' 1" x 8' 0"

17: Bedroom 2

11' 8" x 11' 4"

18: Bedroom 3

- Butler Kitchen and Pantry J. Laundry Room Sink
- K. Front Door Side Lites

HOMES

\* Square footage and dimensions are approximates only. Renderings, photographs, finish materials, landscaping, flatwork, lighting and all other visuals depicted in this printing or online may not accurately represent your finished home. Some materials shown are optional and may not be available in your community. Certain materials may become discontinued or unavailable and may be substituted with an alternative product at Builder's discretion.