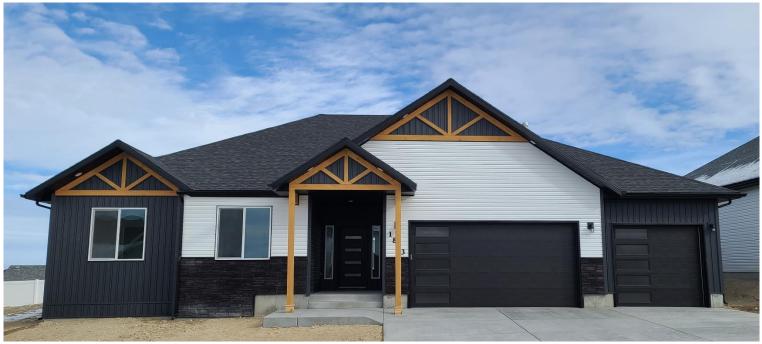

#### Plan OVTN-2.0

# THE OVERTON 2.0





#### **SPECIFICATIONS**

- Square Feet:
- Bedrooms:
- Bathrooms:
- Garage Bays:
- Garage Sq. Ft.
- Stories:

### Great Basin Estates

**COMMUNITIES** 

- Hamilton Stage
- Spring Creek
- Sun Valley Estates
- Tower Hill
- Zephyr Heights

#### www.BeckBuiltHomes.com



In Partnership With:



NV LIC # BS.0027506

2,730\*

4

3

1

2.5

808\*

#### For information and private showings:

X

Х

X

(775) 753-2898

The Vicky Blair Group 990 5<sup>th</sup> Street, Elko, NV 8980I

NV LIC # 58200

## THE OVERTON 2.0



#### **ROOMS and SIZES**

1: Master Bedroom 17' 1" x 14' 8" 2: Master Bathroom 13' 6" x 10' 7" 3: Walk in Closet 13' 6" x 7' 0"

STANDARD FEATURES

in living room

3-tone vinyl siding exterior

30-year architectural shingles

Crawl space

• Rain gutters

٠

•

4: Single Car Garage