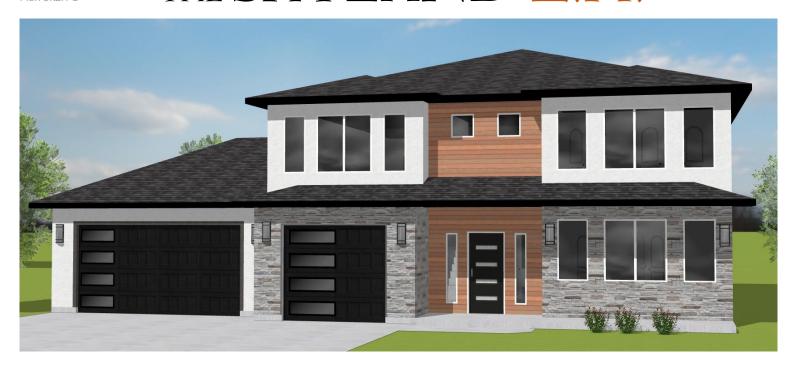

#### Plan SKZH-1

# THE SKYLAND Z.H.

## **SPECIFICATIONS**

**Square Feet:** 2,730\* Bedrooms: 3

Bathrooms:

Garage Bays: Garage Sq. Ft.

Stories:

**COMMUNITIES** 

**Great Basin Estates** 

**Hamilton Stage** 