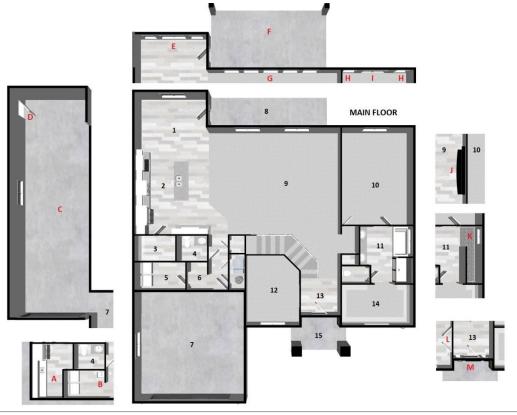

### **ROOMS and SIZES**

- 1: Back Patio
- 16' 0" x 10' 0"
- 2: Kitchen
- 14' 2" x 17' 11"
- 3: Dining Room
- 11' 7" x 14' 5"

- 4: Double Car Garage Bay
- 20' 6" x 22' 0"
- 5: Living Room
- 19' 8" x 15' 9"
- 6: Laundry Room
- 9' 1" x 6' 6"
- 7: Powder Room
- 3' 6" x 8' 0"

- 8: Single Car Garage Bay
- 13' 1" x 20' 1"
- 9: Foyer
- 6′ 2″ x 22′ 4″
- 10: Walk in Closet
- 14' 3" x 7' 11'
- 11: Master Bathroom
- 10' 7" x 11' 3"

- 12: Master Bedroom
- 14' 1" x 20' 3"
- 13: Open to Below
- 23' 6" x 15' 9"
- **14**: Bedroom 1
- 14' 1" x 12' 11"
- 15: Bonus Room 13' 1" x 24' 0"
- 16: Open to Below
- 10' 0" x 18' 1"
- 17: Wash Room
- 5' 2" x 9' 6"
- 18: Bathroom
- 5' 0" x 09' 6"
- 19: Bedroom 2
- 14' 1" x 12' 6"

### **OPTIONAL FEATURES**

- A. Man Door
- B. 20' x 16' Rear Covered Patio
- C. Wall of Windows
- D. Deep Basin Sink
- Fireplace E.
- Walk in Shower
- G. Night Stand Windows
- H. Extra Windows
- I. Side Windows
- J. Side Windows