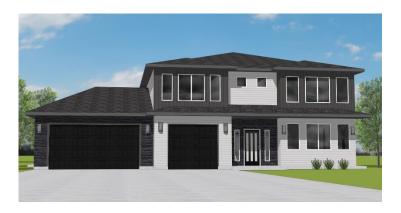

#### Plan SKZH-1

# THE SKYLAND Z.H.







## **SPECIFICATIONS**

**Square Feet:** 2,730\* Bedrooms: 3

Bathrooms:

Garage Bays: Garage Sq. Ft.

Stories:

**COMMUNITIES** 

**Great Basin Estates** 

**Hamilton Stage** 

**Spring Creek** 

**Sun Valley Estates** 

Tower Hill

**Zephyr Heights** 

www.BeckBuiltHomes.com



NV LIC # 58200

In Partnership With:



2.5

753\*

3

2



For information and private showings:

(775) 753-2898

The Vicky Blair Group 990 5th Street, Elko, NV 89801

# THE SKYLAND Z.H.







UPPER **FLOOR** 

### **ROOMS and SIZES**

- 1: Back Patio
- 16' 0" x 10' 0"
- 2: Kitchen
- 14' 2" x 17' 11"
- 3: Dining Room
- 11' 7" x 14' 5"

- 4: Double Car Garage Bay
- 20' 6" x 22' 0"
- 5: Living Room
- 19' 8" x 15' 9"
- 6: Laundry Room
- 9' 1" x 6' 6"
- 7: Powder Room
- 3' 6" x 8' 0"

- 8: Single Car Garage Bay
-