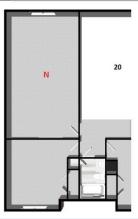

### **ROOMS and SIZES**

- 1: Back Patio
- 16' 0" x 10' 0"
- 2: Kitchen
- 14' 2" x 17' 11"
- 3: Dining Room
- 11' 7" x 14' 5"

- 4: Double Car Garage Bay
- 20' 6" x 22' 0"
- 5: Living Room
- 19' 8" x 15' 9"
- 6: Laundry Room
- 9' 1" x 6' 6"
- 7: Powder Room
- 3' 6" x 8' 0"

- 8: Single Car Garage Bay
- 13' 1" x 20' 1"
- 9: Foyer
- 6′ 2″ x 22′ 4″
- 10: Walk in Closet
- 14' 3" x 7' 11'
- 11: Master Bathroom
- 10' 7" x 11' 3"

- 12: Master Bedroom
- 14' 1" x 20' 3"
- 13: Open to Below
- 23' 6" x 15' 9"
- **14**: Bedroom 1
- 14' 1" x 12' 11"
- 15: Bonus Room 13' 1" x 24' 0"
- 16: Open to Below
- 10' 0" x 18' 1"
- 17: Wash Room
- 5' 2" x 9' 6"
- 18: Bathroom
- 5' 0" x 09' 6"
- 19: Bedroom 2
- 14' 1" x 12' 6"