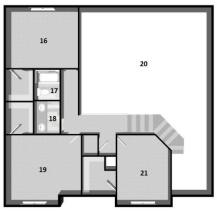

- 8: Single Car Garage Bay
- 13' 1" x 20' 1"
- 9: Foyer
- 6′ 2″ x 22′ 4″
- 10: Walk in Closet
- 14' 3" x 7' 11'
- 11: Master Bathroom
- 10' 7" x 11' 3"

- 12: Master Bedroom
- 14' 1" x 20' 3"
- 13: Open to Below
- 23' 6" x 15' 9"
- **14**: Bedroom 1
- 14' 1" x 12' 11"
- 15: Bonus Room 13' 1" x 24' 0"
- 16: Open to Below
- 10' 0" x 18' 1"
- 17: Wash Room
- 5' 2" x 9' 6"
- 18: Bathroom
- 5' 0" x 09' 6"
- 19: Bedroom 2
- 14' 1" x 12' 6"