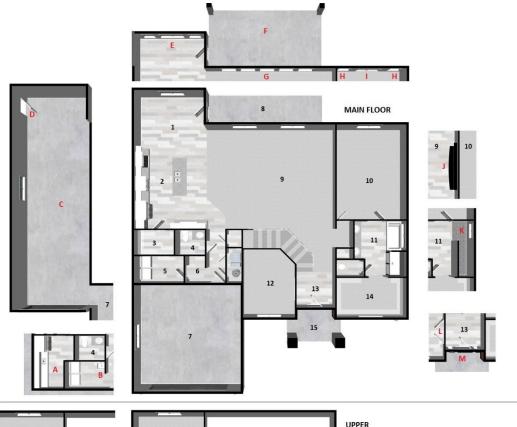

#### **ROOMS and SIZES**

1: Dining Room

14′ 1″ x 11′ 1″

2: Kitchen

14' 7" x 17' 0"

3: Walk in Pantry

8' 0" x 5' 0"

4: Powder Room

6' 0" x 5' 0"

5: Laundry Room

10' 0" x 5' 5"

6: Mud Room

4' 0" x 5' 5"

7: Double Car Garage Bay

21' 7" x 21' 6"

8: Rear Patio

24' 0" x 7' 0"

9: Living Room

26' 7" x 21' 1"

10: Master Bedroom

14' 1" x 19' 2"

11: Bathroom

10' 5" x 11' 3"

12: Office

10' 6" x 13' 9" 13: Foyer

7' 10" x 12' 2"

14: Walk in Closet

FLOOR

14' 0" x 8' 0"

15: Covered Porch

11' 6" x 7' 6"

16: Bedroom 1

14' 3" x 12' 0"

17: Bathroom

5' 0" x 6' 0"

18: Wash Room

5' 0" x 6' 5"

19: Bedroom 2

14' 10" x 13' 9"

20: Open to Below

26' 2" x 21' 1"

21: Bedroom 3

10' 6" x 13' 9"

## **OPTIONAL FEATURES**

- A. Prep Kitchen/ Pantry
- B. Laundry Room Sink
- C. 15' 6" x 44' 6" RV Garage
- D. Man Door
- E. Extra Windows
- F. 24' x 16' Covered Patio

- G. Extra Windows
- H. Extra Windows
- I. Sliding Door J. Fireplace
- K. Walk in Shower
- L. French Doors M. Surrounding Windows
- N. Alternate Upper Floor Layout Including 14' x 24' Bonus Room