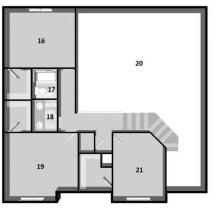

#### **ROOMS and SIZES**

1: Dining Room

14′ 1″ x 11′ 1″

2: Kitchen

14' 7" x 17' 0"

3: Walk in Pantry

8' 0" x 5' 0"

4: Powder Room

6' 0" x 5' 0"

5: Laundry Room

10' 0" x 5' 5"

6: Mud Room

4' 0" x 5' 5"

7: Double Car Garage Bay

21' 7" x 21' 6"

8: Rear Patio

24' 0" x 7' 0"

9: Living Room

26' 7" x 21' 1"

10: Master Bedroom

14' 1" x 19' 2"

11: Bathroom

10' 5" x 11' 3"

12: Office

10' 6" x 13' 9" 13: Foyer

7' 10" x 12' 2"

14: Walk in Closet

FLOOR

14' 0" x 8' 0"

15: Covered Porch

11' 6" x 7' 6"

16: Bedroom 1

14' 3" x 12' 0"

17: Bathroom

5' 0" x 6' 0"

18: Wash Room

5' 0" x 6' 5"

19: Bedroom 2

14' 10" x 13' 9"

20: Open to Below

26' 2" x 21' 1"

21: Bedroom 3

10' 6" x 13' 9"