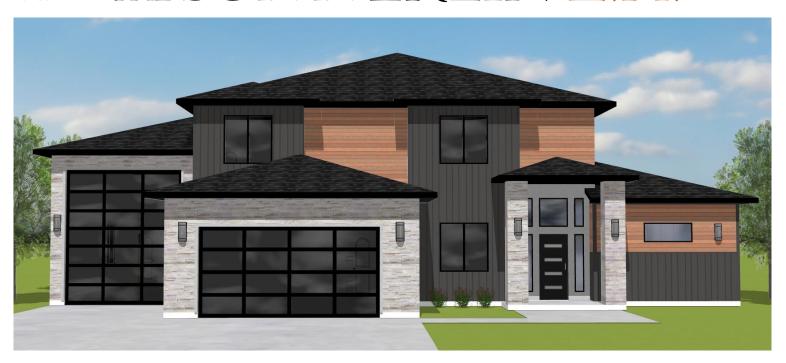

### Plan SUZH-1

# THE SUMMERLIN Z.H.







# **SPECIFICATIONS**

Square Feet: 3,021\*
Bedrooms: 3 - 4
Bathrooms: 2.5
Garage Bays: 2 - 3

Garage Sq. Ft. 492 -1,152\*

• Stories: 2

# **COMMUNITIES**

Great Basin Estates

• Hamilton Stage

~

• Spring Creek

**~** 

Sun Valley Estates

\_\_\_\_\_\_

Tower HillZephyr Heights

\_

www.BeckBuiltHomes.com



NV LIC # 58200

In Partnership With:





For information and private showings:

(775) 753-2898

The Vicky Blair Group 990 5<sup>th</sup> Street, Elko, NV 89801

# THE SUMMERLIN Z.H.







#### **ROOMS and SIZES**

1: Dining Room

14′ 1″ x 11′ 1″

2: Kitchen

14' 7" x 17' 0"

3: Walk in Pantry

8' 0" x 5' 0"

4: Powder Room

6' 0" x 5' 0"

5: Laundry Room

10' 0" x 5' 5"

6: Mud Room

4' 0" x 5' 5"

7: Double Car Garage Bay

21' 7" x 21' 6"

8: Rear Patio

24' 0" x 7' 0"

9: L