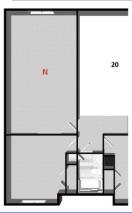

10' 6" x 13' 9" 13: Foyer

7' 10" x 12' 2"

14: Walk in Closet

FLOOR

14' 0" x 8' 0"

15: Covered Porch

11' 6" x 7' 6"

16: Bedroom 1

14' 3" x 12' 0"

17: Bathroom

5' 0" x 6' 0"

18: Wash Room

5' 0" x 6' 5"

19: Bedroom 2

14' 10" x 13' 9"

20: Open to Below

26' 2" x 21' 1"

21: Bedroom 3

10' 6" x 13' 9"

## **OPTIONAL FEATURES**

- A. Prep Kitchen/ Pantry
- B. Laundry Room Sink
- C. 15' 6" x 44' 6" RV Garage
- D. Man Door
- E. Extra Windows
- F. 24' x 16' Covered Patio

- G. Extra Windows
- H. Extra Windows
- I. Sliding Door J. Fireplace
- K. Walk in Shower
- L. French Doors M. Surrounding Windows
- N. Alternate Upper Floor Layout Including 14' x 24' Bonus Room