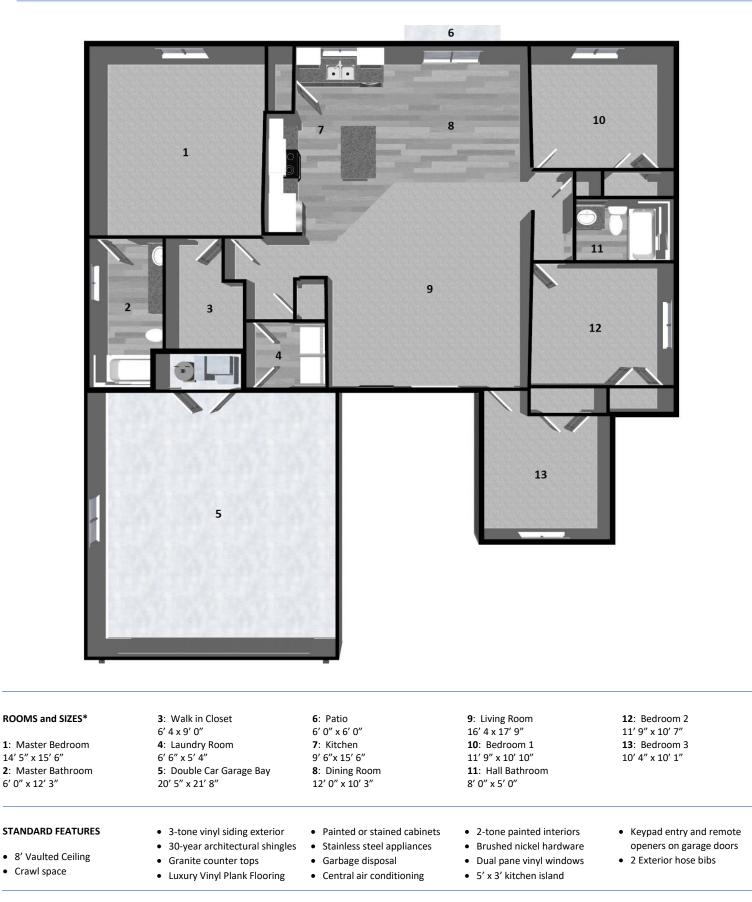

### Square Feet:

- Bedrooms:
- Bathrooms:
- Garage Bays:
- Garage Sq. Ft.
- Stories:

#### For information and private showings:

(775) 753-2898

The Vicky Blair Group 990 5<sup>th</sup> Street, Elko, NV 89801

NV LIC # 58200

NV LIC # BS.0027506

1,550\*

4

2

2

1

484\*