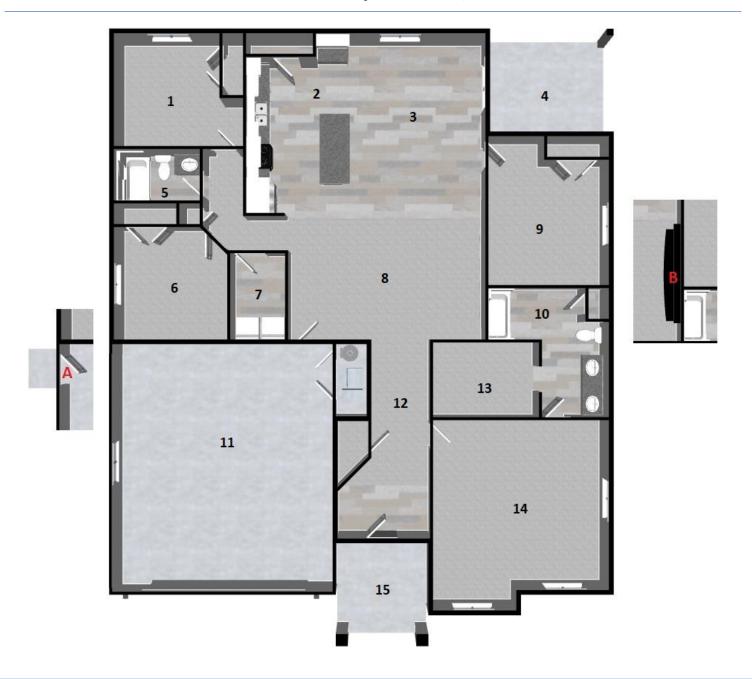

### **ROOMS and SIZES**

1: Bedroom 1

10' 3" x 10' 11"

2: Kitchen

10' 0" x 17' 5"

3: Dining Room

10' 3" x 6' 5"

4: Covered Patio

12' 0" x 10' 0"

5: Hall Bathroom

8′ 4″ x 5′ 0″

6: Bedroom 2

11' X 0" X 10' 11"

7: Laundry Room

5' 4" x 8' 4"

8: Living Room

13' 3" x 17' 7"

9: Bedroom 3 11' 8" X 12' 2"

10: Master Bathroom

11' 8" x 12' 6"

11: 2 Car Garage Pay

21' 5" x 24' 0"

12: Foyer

9′ 0″ x 19′ 4″ 10' 3" x 7' 3"

13: Walk in Closet

14: Master Bedroom

17' 1" x 16' 6"

15: Covered Porch

9' 0" x 10' 0"

## **OPTIONAL FEATURES**

A. Man Door

B. Fireplace

\* Square footage and dimensions are approximates only. Renderings, photographs, finish materials, landscaping, flatwork, lighting and all other visuals depicted in this printing or online may not accurately represent your finished home. Some materials shown are optional and may not be available in your community. Certain materials may become discontinued or unavailable and may be substituted with an alternative product at Builder's discretion.