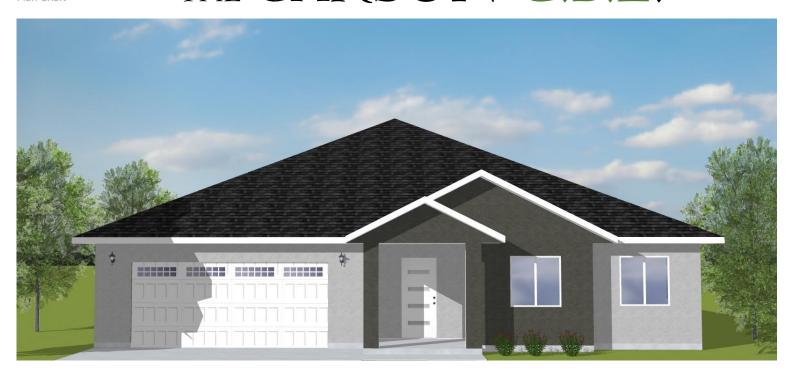

#### Plan CRSN

# THE CARSON G.B.E.







# **SPECIFICATIONS**

Square Feet: 1990\*
Bedrooms: 4

Bedrooms:

Bathrooms:

Garage Bays: 2
Garage Sq. Ft. 553\*

Stories:

### **COMMUNITIES**

Great Basin Estates

• Hamilton Stage •

• Spring Creek X

Sun Valley EstatesTower Hill

Zephyr Heights

www.BeckBuiltHomes.com



NV LIC # 58200

In Partnership With:



2

1

COLDWELL BANKER

For information and private showings:

(775) 753-2898

The Vicky Blair Group 990 5th Street, Elko, NV 89801

# THE CARSON G.B.E



### **ROOMS and SIZES**

1: Bedroom 1

10' 3" x 10' 11"

2: Kitchen

10' 0" x 17' 5"

3: Dining Room

10' 3" x 6' 5"

4: Covered Patio

12' 0" x 10' 0"

5: Hall Bathroom

8′ 4″ x 5′ 0″

6: Bedroom 2

11' X 0" X 10' 11"

7: Laundry Room

5' 4" x 8' 4"

8: Living Room

13' 3" x 17' 7"

9: Bedroom 3 11' 8" X 12' 2"

10: Mast