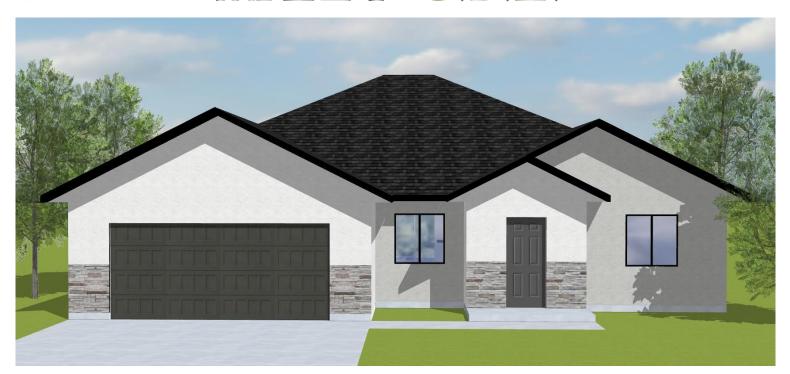

#### Plan ELY -1

# THE ELY G.B.E.







# **SPECIFICATIONS**

Square Feet: 1,880\*
Bedrooms: 4

Bathrooms:

Garage Bays:

Garage Sq. Ft. 511\*

Stories:

www.BeckBuiltHomes.com

# **COMMUNITIES**

Great Basin Estates

Hamilton Stage

• Spring Creek X

Sun Valley EstatesTower Hill

Zephyr Heights

In Partnership With:

For information and private showings:



NV LIC # 58200



2

2

1



(775) 753-2898

The Vicky Blair Group 990 5th Street, Elko, NV 89801

# THE ELY G.B.E.



### **ROOMS and SIZES\***

- 1: Master Bedroom 16' 0" x 17' 0"
- 2: Master Bathroom
- 9' 0" x 10' 4"

- 3: Walk in Closet
- 5' 7" x 10' 4"
- 4: Laundry Room
- 6' 3" x 10' 4"
- 5: Double Car Garage Bay
- 21' 5" x 23' 1"
- 6: Patio
- 6' 0" x 6' 0"
- 7: Dining Room
- 10' 10" x 13' 4"
- 8: Kitchen
- 9' 0" x 17' 0"

- 9: Living Room
- 15' 6" x 26' 1"
- **10