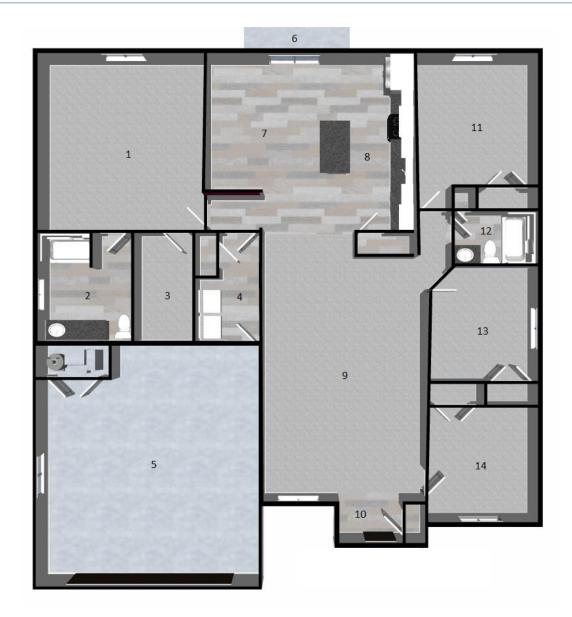

### **ROOMS and SIZES\***

- 1: Master Bedroom 16' 0" x 17' 0"
- 2: Master Bathroom
- 9' 0" x 10' 4"

- 3: Walk in Closet
- 5' 7" x 10' 4"
- 4: Laundry Room
- 6' 3" x 10' 4"
- 5: Double Car Garage Bay
- 21' 5" x 23' 1"
- 6: Patio
- 6' 0" x 6' 0"
- 7: Dining Room
- 10' 10" x 13' 4"
- 8: Kitchen
- 9' 0" x 17' 0"

- 9: Living Room
- 15' 6" x 26' 1"
- **10**: Entry
- 6' 1" x 4' 0"
- 11: Bedroom 1
- 11' 7" x 12' 7"
- 13: Bedroom 2 10' 6" x 11' 3"

12: Bathroom

8' 0" x 5' 0"

- 14: Bedroom 3
- 10' 6 x 11' 0"