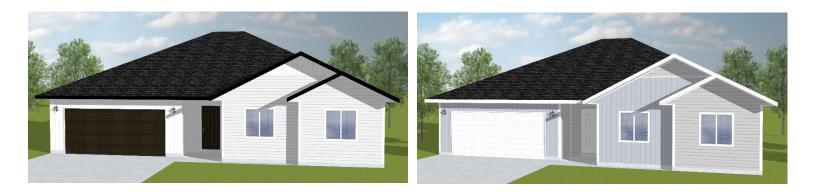

## THE SPARKS G.B.E.

• 3-tone vinyl siding exterior

• Luxury Vinyl Plank Flooring

• Granite counter tops

• 30-year architectural shingles

7: Dining Room
10' 11"x 14' 7"
8: Kitchen
12' 1 x 14' 7"
9: Living Room
17' 0 x 17' 4"
10: Bedroom 1