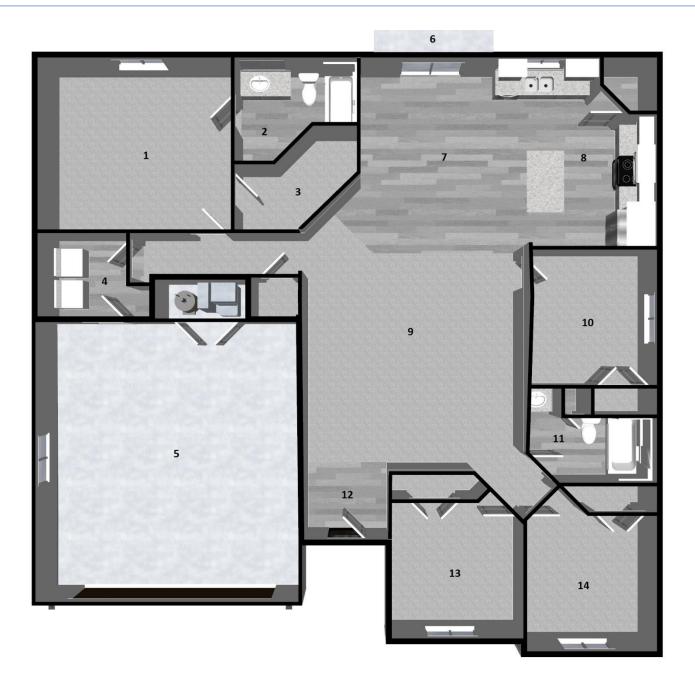

#### **ROOMS and SIZES\***

Master Bedroom
 15' 0" x 13' 4"
 Master Bathroom
 9' 6" x 8' 0"
 Walk in Closet

9' 6" x 5' 0" 4: Laundry Room 6' 10" x 6' 5" 5: Double Car Garage Bay 20' 10" x 21' 8" 6: Patio 6' 0" x 6' 0"

• 3-tone vinyl siding exterior

• Luxury Vinyl Plank Flooring

• Granite counter tops

• 30-year architectural shingles

7: Dining Room
10' 11"x 14' 7"
8: Kitchen
12' 1 x 14' 7"
9: Living Room
17' 0 x 17' 4"
10: Bedroom 1

• Painted or stained cabinets

• Stainless steel appliances

• Central air conditioning

• Garbage disposal

10' 1" x 10' 6" **11**: Hall Bathroom 10' 1" x 5' 0" **12**: Entry 6' 6" x 5' 5" **13**: Bedroom 2 10' 2" x 10' 6"

• 2-tone painted interiors

• Brushed nickel hardware

• Dual pane vinyl windows

• 5' x 3' kitchen island

**14**: Bedroom 3 10' 1" x 10' 6"

• Keypad entry and remote

• 2 Exterior hose bibs

openers on garage doors